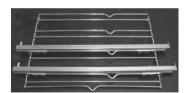

## TELESCOPIC RAILS

Telescopic rails enable you to pull out the wire grid and the tray easily.

Figure-1

The telescopic rails which you have purchased as an accessory, can be mounted easily on to the side wire racks by using the fixing clips which are located on the telescopic rails. (Ref. Figure-2). There are right (R) and left (L) rails therefore please make sure which rail is going to be mounted to which side of the wire rack. (Ref. Figure-1)

Figure-2

Mounting Suggestions; side wire racks have to be completely dismounted from the oven, than mount the rails on to the side wire racks on a flat surface. Please mount the telescopic rails to the above wire on the shelf. The rails can be easily mounted and dismounted. After arranging the positions of the right and left telescopic rails, push them until the fixing clips are fully mounted on the shelf wire.