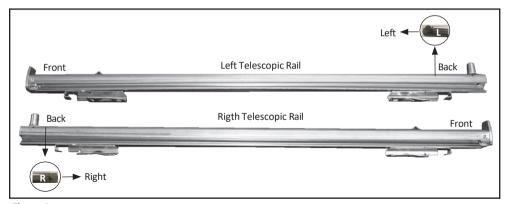

## TELESCOPIC RAILS

Telescopic rails enable you to pull out the wire grid and the tray easily.

Figure-1

The telescopic rails which you have purchased as an accessory, can be mounted easily on to the side wire racks by using the fixing clips which are located on the telescopic rails. (Ref. Figure-2). There are right (R) and left (L) rails therefore please make sure which rail is going to be mounted to which side of the wire rack. (Ref. Figure-1)