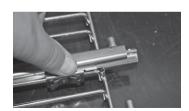

Figure-2

Mounting Suggestions; side wire racks have to be completely dismounted from the oven, than mount the rails on to the side wire racks on a flat surface. Please mount the telescopic rails to the above wire on the shelf. The rails can be easily mounted and dismounted. After arranging the positions of the right and left telescopic rails, push them until the fixing clips are fully mounted on the shelf wire.

(Ref. Figure-3)

Figure-3

Make sure that the fixing clips are fully mounted by checking side wire racks from back side. (Ref. Figure-4)

Figure-4

Figure-5

After mounting process is finished please remount the side wire racks in to the oven.