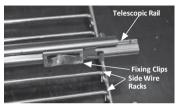

Figure-2

Mounting Suggestions; side wire racks have to be completely dismounted from the oven, than mount the rails on to the side wire racks on a flat surface. Please mount the telescopic rails to the above wire on the shelf. The rails can be easily mounted and dismounted. After arranging the positions of the right and left telescopic rails, push them until the fixing clips are fully mounted on the shelf wire.

(Ref. Figure-3)

Figure-3

Make sure that the fixing clips are fully mounted by checking side wire racks from back side. (Ref. Figure-4)

Figure-4

Figure-5

After mounting process is finished please remount the side wire racks in to the oven.