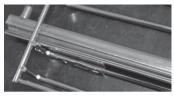

(Ref. Figure-3)

Figure-3

Make sure that the fixing clips are fully mounted by checking side wire racks from back side. (Ref. Figure-4)

Figure-4

Figure-5

After mounting process is finished please remount the side wire racks in to the oven.